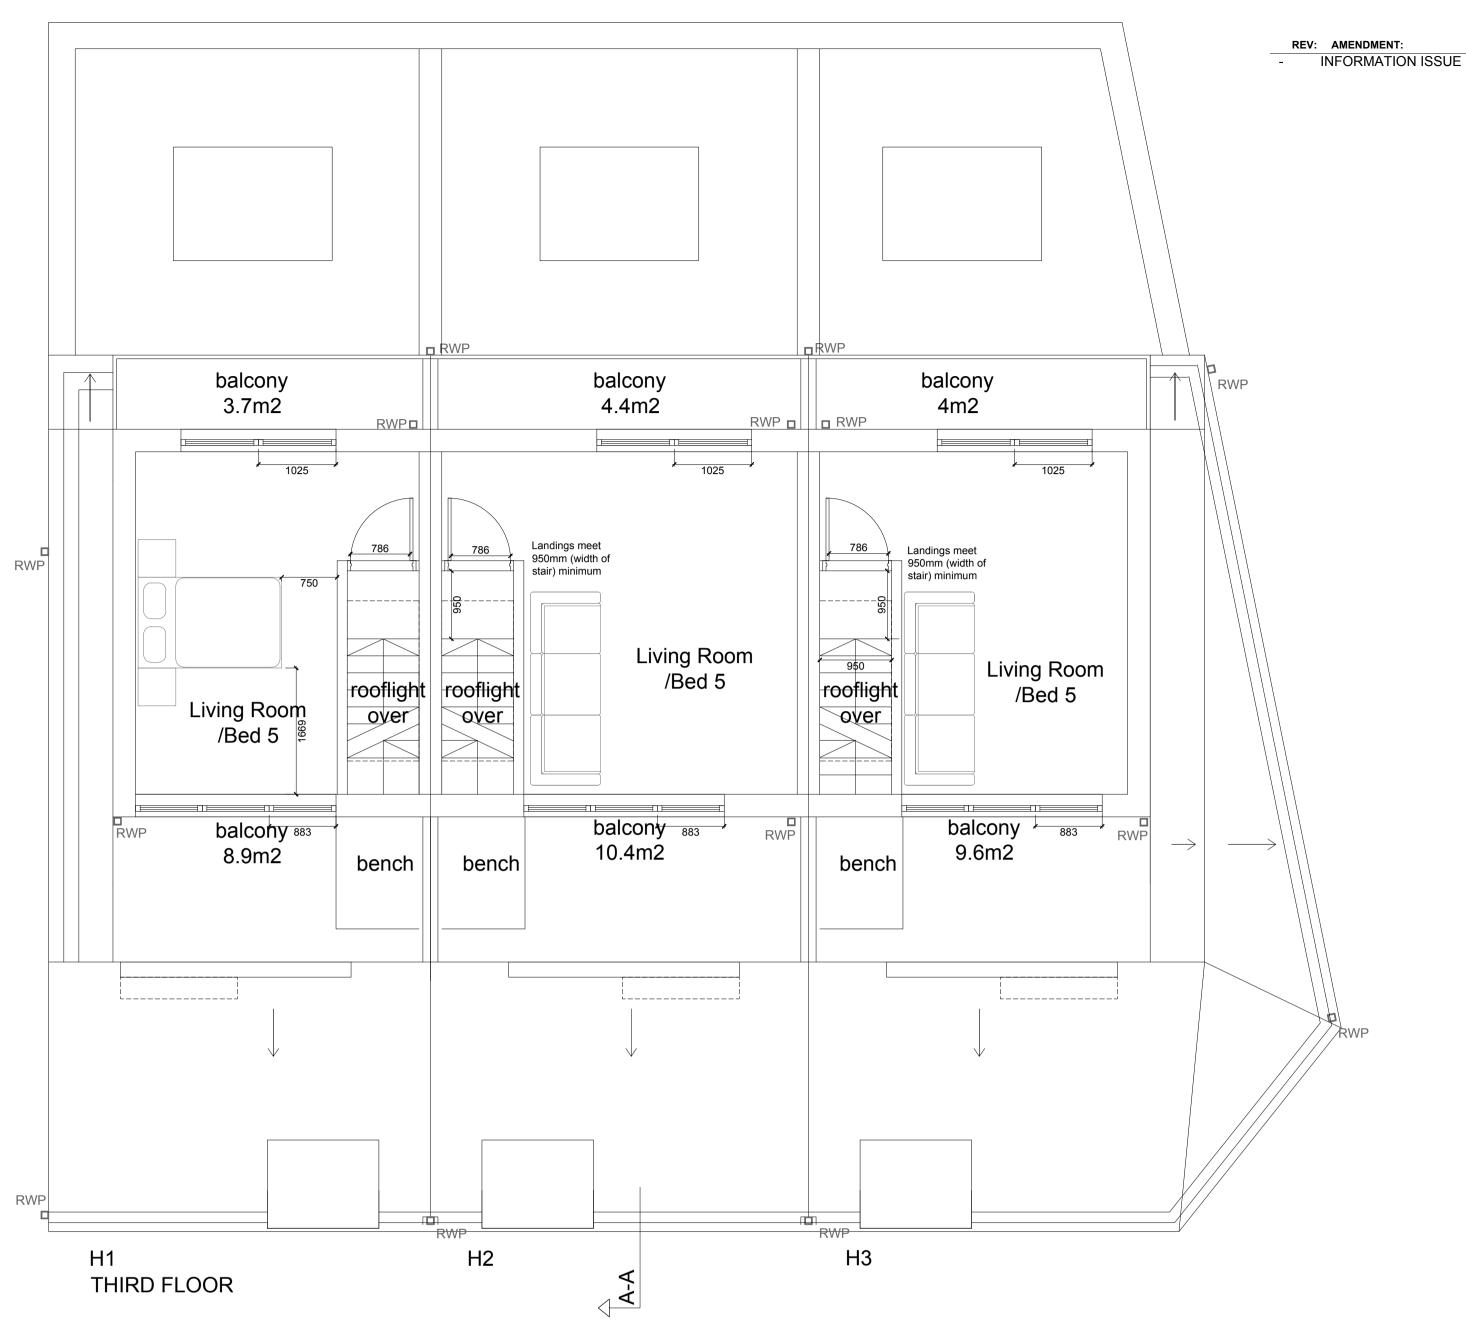

DRAWING: Houses 1-3 Part M Compliance SF TF

nodeco i o i die in compilation oi

SCALE: 1:50 on A1

BUILDER INFORMATION:

DO NOT BUILD FROM ANY DRAWINGS PACKAGES THAT DO NOT SAY, BUILDING CONTROL APPROVED OR IN CONSTRUCTION PACKAGES.