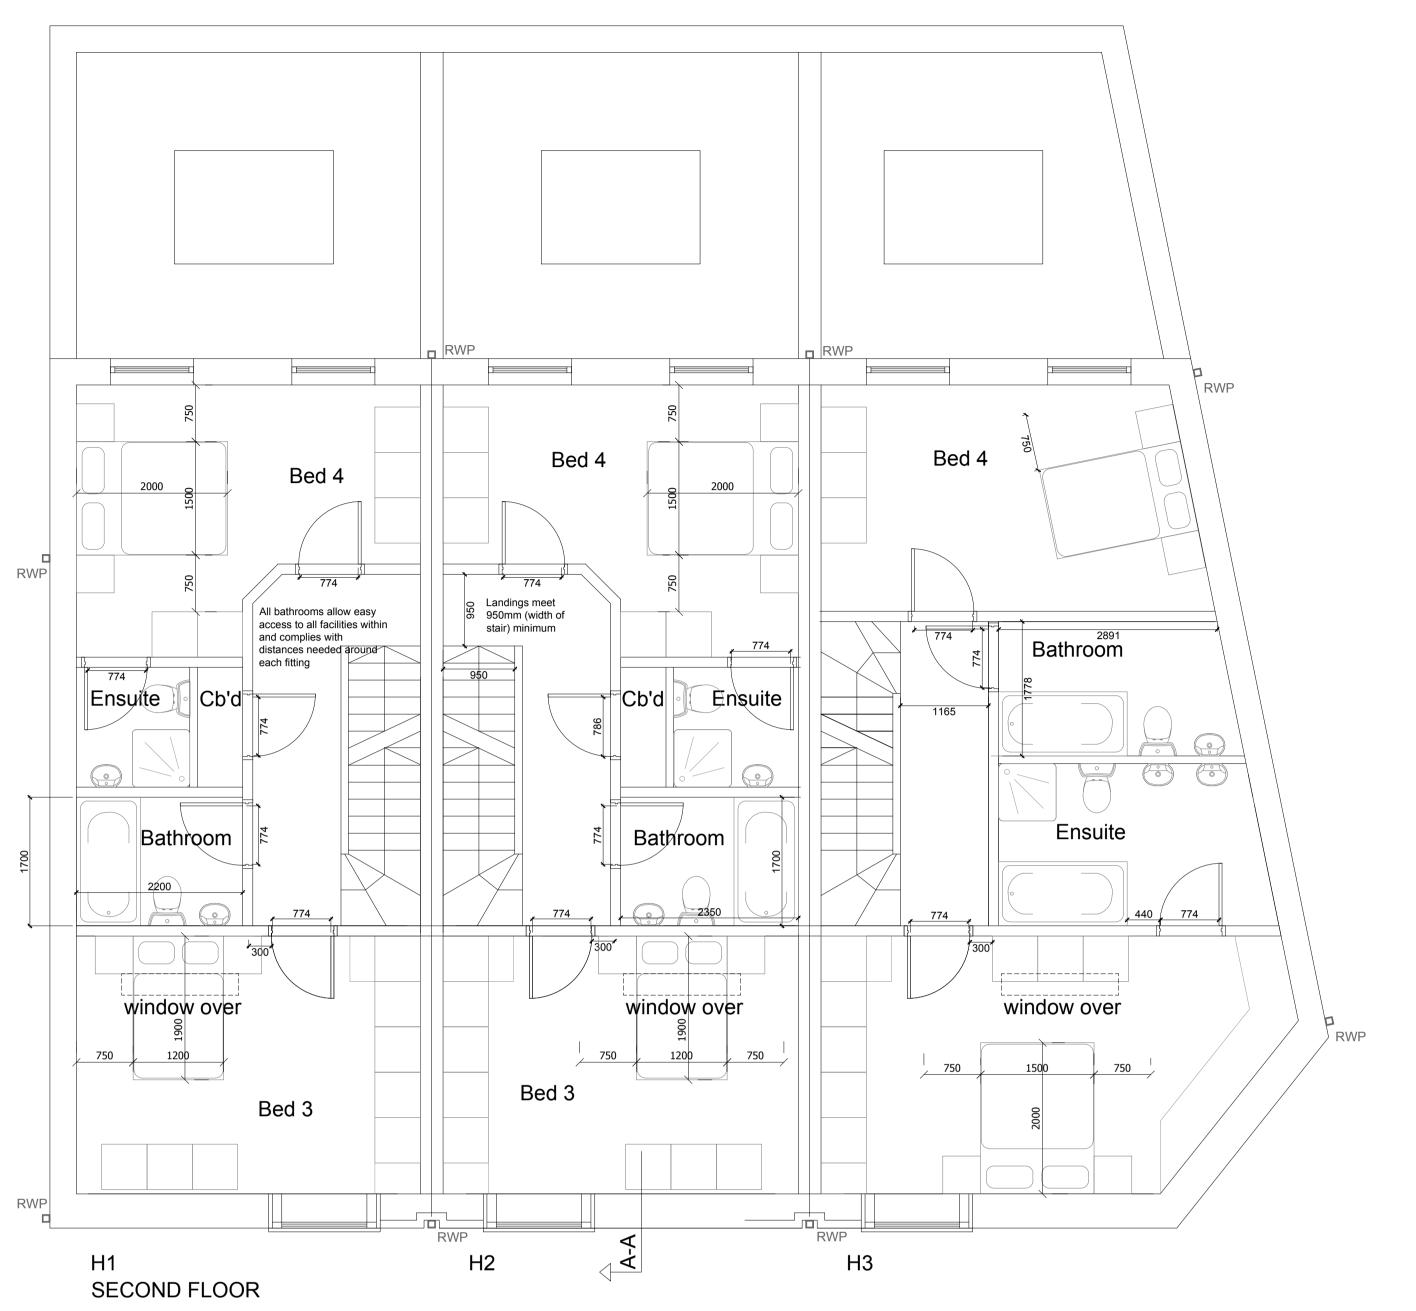

DRAWING: Houses 1-3 Part M Compliance SF TF

nodeco i o i die in compilation oi

SCALE: 1:50 on A1

BUILDER INFORMATION:

DO NOT BUILD FROM ANY DRAWINGS PACKAGES THAT DO NOT SAY, BUILDING CONTROL APPROVED OR IN CONSTRUCTION PACKAGES.